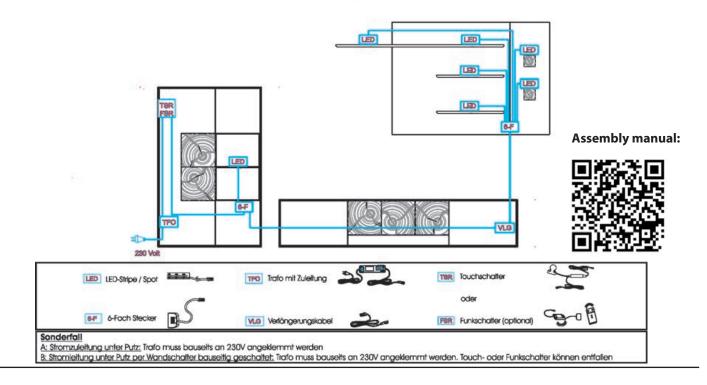

metal anthracite one extension inside as standard

second extension (optional with extra charge) can be put inside



| kind of wood     | article no. | Size W/H/D in cm    | type of frame | Ausführung Kante Price € | persons |
|------------------|-------------|---------------------|---------------|--------------------------|---------|
| oak heartw.Umato | 7170-0591   | L 160/210 W 95 H 76 | metal feet    | sloping edge             | 6-10    |
| oak heartw.Umato | 7170-0592   | L 190/240 W 95 H 76 | metal feet    | sloping edge             | 8-12    |
| oak heartw.Umato | 7170-0593   | L 50                | Extension     |                          | +2      |

## Standard-Verkabelungsschema

Beispiel Vorschlagskombination V24

Weitere Verkabelungspläne finden Sie in der Montageanweisung



| Bench    | enches/ chairs oak heartw.Umato brushed                                                        |          | hes/ chairs oak heartw.Umato brushed Model no.                                                              |                                                                                                      | Model no. <b>7</b> | 170- CAYA                      | Item list 2022                                     |
|----------|------------------------------------------------------------------------------------------------|----------|-------------------------------------------------------------------------------------------------------------|------------------------------------------------------------------------------------------------------|--------------------|---