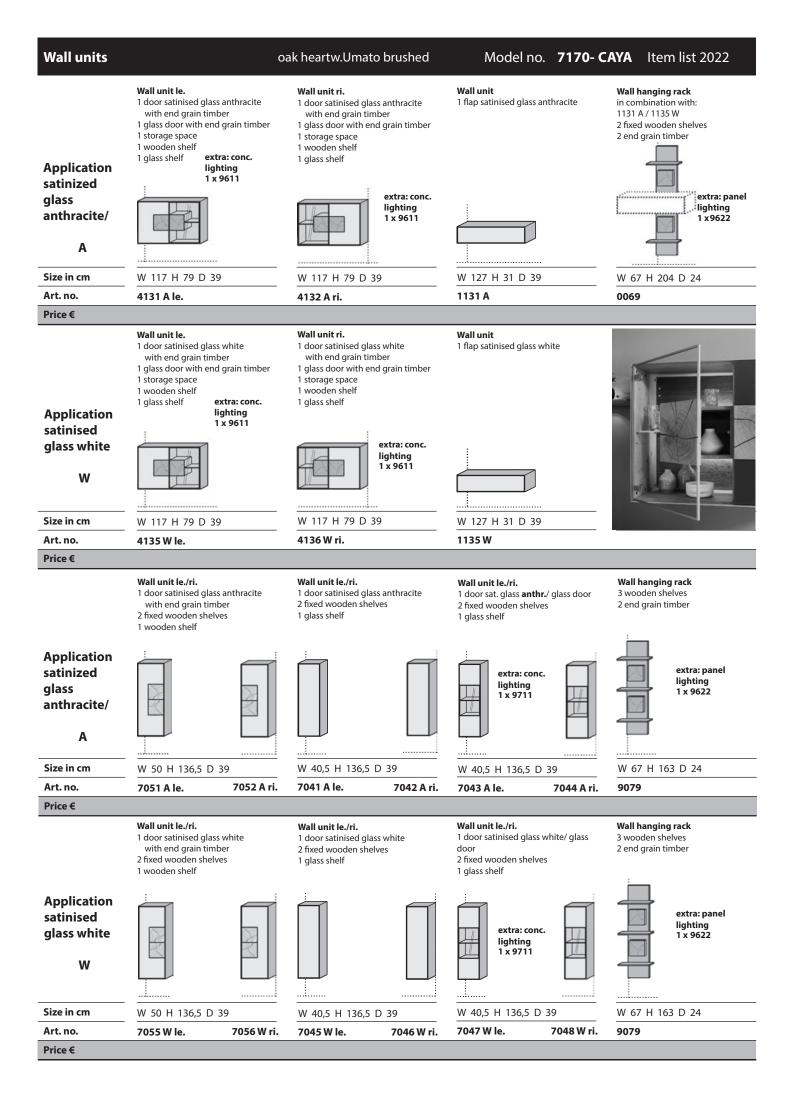

#### Combi no. 24 A

1 x 7093

1 x 2201

Application satinised glass anthr. Combination consisting of:

1 x 5182

Combi no. 24 W Application satinised glass white

Combination consisting of:

1 x 7097 1 x 5186 1 x 2205

| Size W/H/D in cm                  |   | 341 / 176 / 49/24 | Price € |
|-----------------------------------|---|-------------------|---------|
| satinised glass anthr.            | € |                   |         |
| satinised glass white             | € |                   |         |
| Extras                            |   | Art. no.          |         |
|                                   |   |                   |         |
| concealed lighting                |   | 9711              |         |
| concealed lighting panel lighting |   | 9711<br>9812      |         |

| satinised glass anthr.satinised glass whiteCombination consisting of:Combination consisting of:1 x 22211 x 41121 x 22251 x 11811 x 1181 | 3 | l/D in cm    | Size W/H  |
|-----------------------------------------------------------------------------------------------------------------------------------------|---|--------------|-----------|
| 5                                                                                                                                       |   | 1 x 4112     |           |
| Application Application                                                                                                                 |   | glass anthr. | satinised |

| satinised glass anthr. | € |  |
|------------------------|---|--|
| satinised glass white  | € |  |

| Extras             | Art. no. |  |
|--------------------|----------|--|
| concealed lighting | 9721     |  |
| shelf lighting     | 9823     |  |

#### **Standard Combinations**

oak heartw.Umato brushed

| Combi       | n <b>o. 34 A</b>  |
|-------------|-------------------|
| Application | 1                 |
| satinised g | lass anthr.       |
| Combinatio  | on consisting of: |
|             |                   |
| 1 x 7093    | 1 x 1201          |
| 1 x 2201    | 1 x 7042          |

**Combi no. 34 W** Application **satinised glass white** Combination consisting of:

1 x 7097 1 x 1201 1 x 2205 1 x 7046

| Size W/H/D in cm       | 317 / 198 / 49/24 | Price € |
|------------------------|-------------------|---------|
| satinised glass anthr. | €                 |         |
| satinised glass white  | €                 |         |
|                        |                   |         |
|                        |                   |         |

| Extras             | Art. no. |  |
|--------------------|----------|--|
| concealed lighting | 9711     |  |
| shelf lighting     | 9823     |  |

Combi no. 60 W

satinised glass white

Combination consisting of: