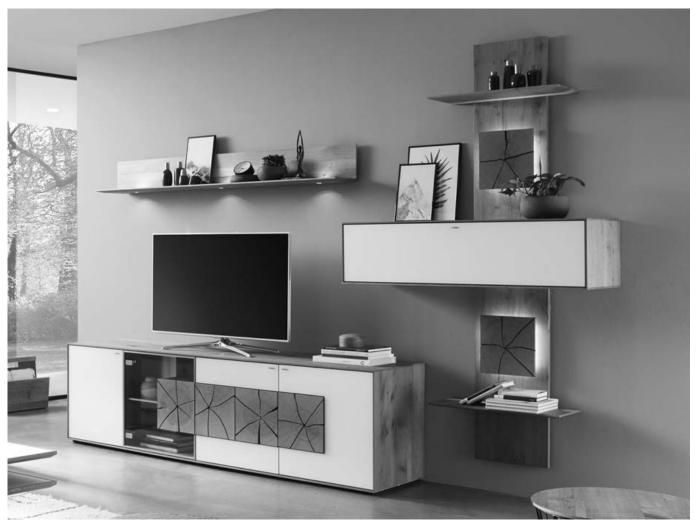

#### Combi no. 24 A

1 x 7093

1 x 2201

Application satinised glass anthr. Combination consisting of:

1 x 5182

Combi no. 24 W Application satinised glass white

Combination consisting of:

1 x 7097 1 x 5186 1 x 2205

| Size W/H/D in cm                  |   | 341 / 176 / 49/24 | Price € |
|-----------------------------------|---|-------------------|---------|
| satinised glass anthr.            | € |                   |         |
| satinised glass white             | € |                   |         |
| Extras                            |   | Art. no.          |         |
|                                   |   |                   |         |
| concealed lighting                |   | 9711              |         |
| concealed lighting panel lighting |   | 9711<br>9812      |         |