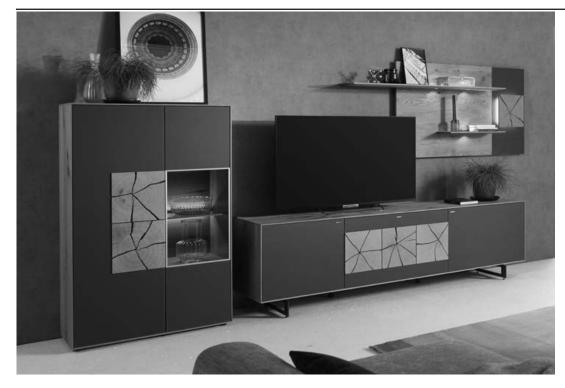

# CAYA

Living/ Dining room system oak heartw.Umato brushed

with brushed surface und lackiert

valid from 15-04-2022

**Standard Combinations** 

oak heartw.Umato brushed

#### Combi no. 24 A

1 x 7093

1 x 2201

Application satinised glass anthr. Combination consisting of:

1 x 5182

Combi no. 24 W Application satinised glass white

Combination consisting of:

1 x 7097 1 x 5186 1 x 2205

#### **Standard Combinations**

oak heartw.Umato brushed

| Combi       | n <b>o. 34 A</b>  |
|-------------|-------------------|
| Application | 1                 |
| satinised g | lass anthr.       |
| Combinatio  | on consisting of: |
|             |                   |
| 1 x 7093    | 1 x 1201          |
| 1 x 2201    | 1 x 7042          |