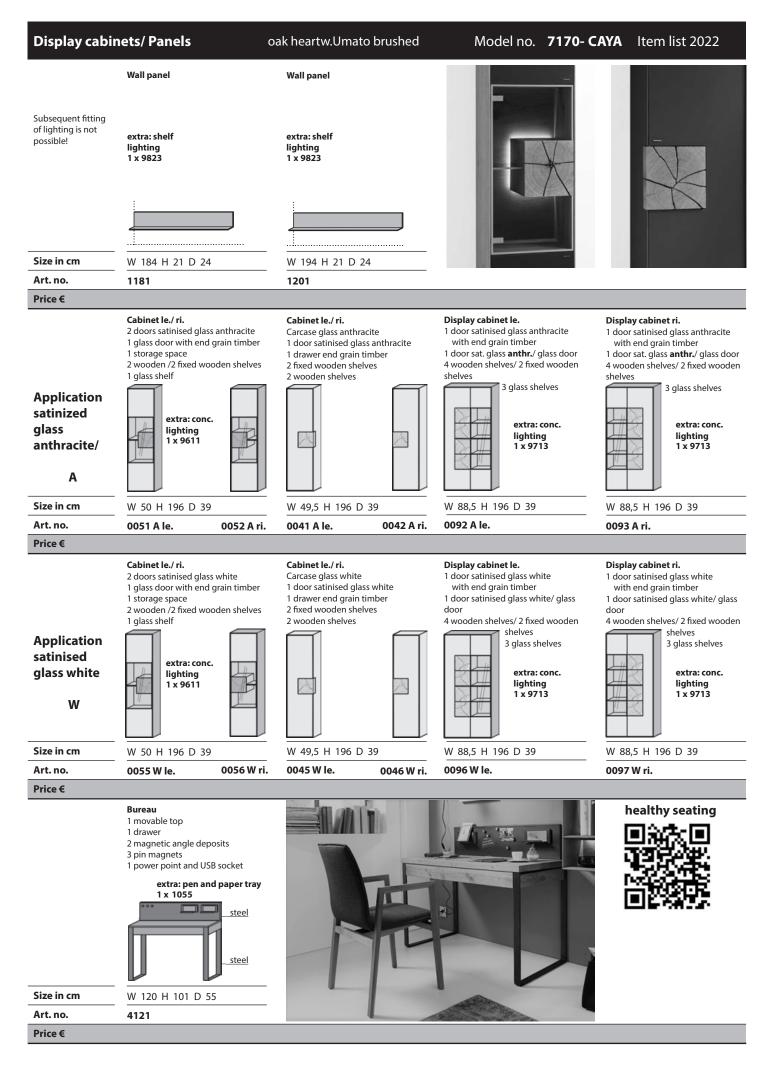

#### **Combi no. 62 A** glass application in **satinised glass anthr.**

1 x 1181

1 x 2221

.

Combination consisting of:

1 x 1045

1 x 4132

**Combi no. 62 W** glass application in **satinised glass white** Combination consisting of:

| 1 x 1181 | 1 x 1045 |
|----------|----------|
| 1 x 2225 | 1 x 4136 |
|          |          |

| Size W/H/D in cm       |   | 310 / 181 / 49/24 | Price € |
|------------------------|---|-------------------|---------|
| satinised glass anthr. | € |                   |         |
| satinised glass white  | € |                   |         |
|                        |   |                   |         |

#### **Combi no. 66 A** glass application in **satinised glass anthr.** Combination consisting of:

1 x 3171

1 x 0051

1 x 5152

glass application in satinised glass white Combination consisting of: 1 x 0055 1 x 3175 1 x 5156

Combi no. 66 W

| Size W/H/D in cm       |   | 326 / 196 / 49/24 | Price € |
|------------------------|---|-------------------|---------|
| satinised glass anthr. | € |                   |         |
| satinised glass white  | € |                   |         |
| Extras                 |   | Art. no.          |         |
| Extrus                 |   |                   |         |
| conc. lighting (2x)    |   | 9611              | à       |
|                        |   |                   | à       |