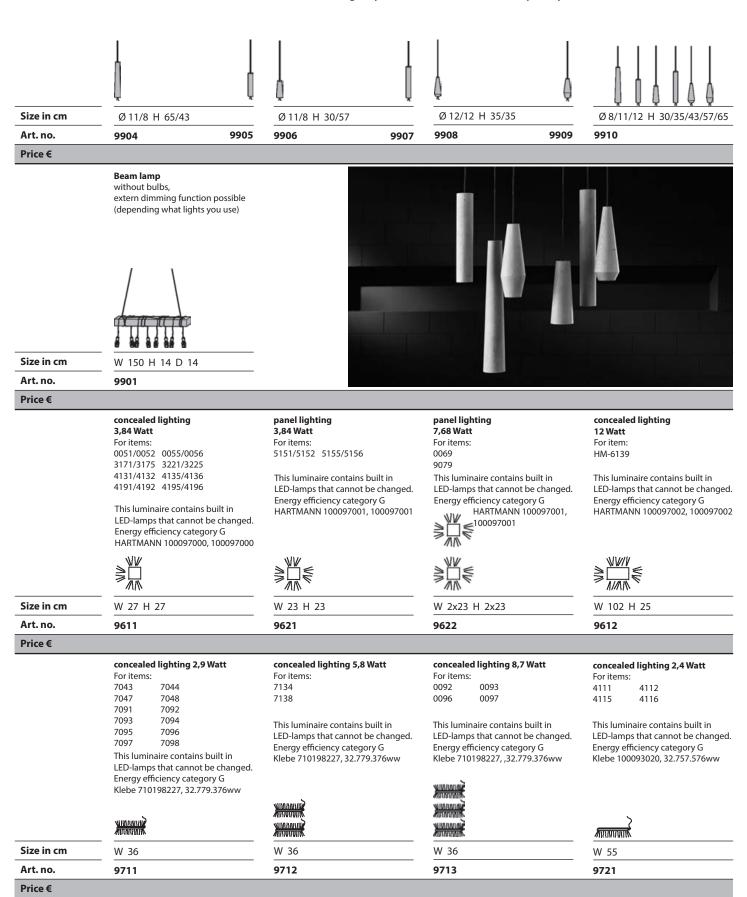

## Type list 2022 BLANKO

# CAYA

Living/ Dining room system oak heartw.Umato brushed

with brushed surface und lackiert

valid from 15-04-2022

**Standard Combinations** 

oak heartw.Umato brushed