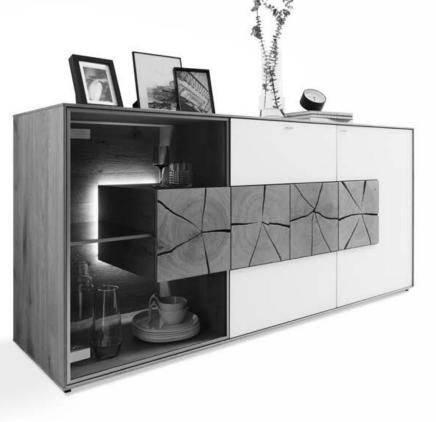

#### Combi no. 24 A

1 x 7093

1 x 2201

Application satinised glass anthr. Combination consisting of:

1 x 5182

Combi no. 24 W Application satinised glass white

Combination consisting of:

1 x 7097 1 x 5186 1 x 2205

| satinised glass anthr.satinised glass whiteCombination consisting of:Combination consisting of:1 x 22211 x 41121 x 22251 x 11811 x 1181 | 3 | l/D in cm    | Size W/H  |
|-----------------------------------------------------------------------------------------------------------------------------------------|---|--------------|-----------|
| 5                                                                                                                                       |   | 1 x 4112     |           |
| Application Application                                                                                                                 |   | glass anthr. | satinised |