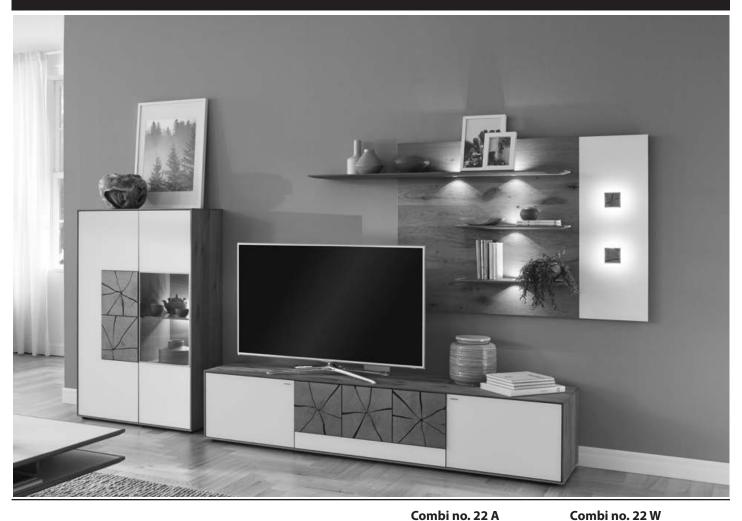

#### Combi no. 24 A

1 x 7093

1 x 2201

Application satinised glass anthr. Combination consisting of:

1 x 5182

Combi no. 24 W Application satinised glass white

Combination consisting of:

1 x 7097 1 x 5186 1 x 2205

| Size W/H/D in cm                  |   | 341 / 176 / 49/24 | Price € |
|-----------------------------------|---|-------------------|---------|
| satinised glass anthr.            | € |                   |         |
| satinised glass white             | € |                   |         |
| Extras                            |   | Art. no.          |         |
|                                   |   |                   |         |
| concealed lighting                |   | 9711              |         |
| concealed lighting panel lighting |   | 9711<br>9812      |         |